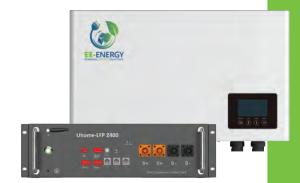

The Burtons are a typical family of 5, using between 10-13kWh on any given day.

Mr Burton first contacted EE Energy with the view of reducing his electricity bills, with Mr Burtons' usage being around the 10-13kWh mark. We at EE Energy suggested Mr Burton go for our Lux ACS + 9.6kWh Uhome storage kit. Mr Burton is now storing energy during the night at a quarter of his normal rate, meaning his energy bills have been reduced by 75%.